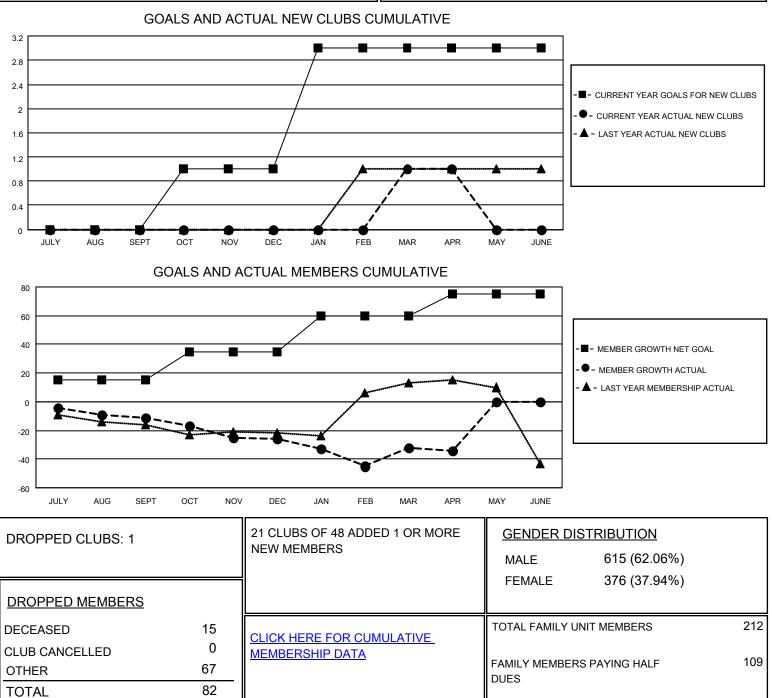

## LOCATION ONTARIO

District A 12

Results as of: 4/30/2021

| Clubs                 |               |           |               | Members               |                        |                         |                                                    |
|-----------------------|---------------|-----------|---------------|-----------------------|------------------------|-------------------------|----------------------------------------------------|
| RESULTS FOR 2020-2021 |               |           |               | RESULTS FOR 2020-2021 |                        |                         |                                                    |
| QUARTER               | NEW CLUB GOAL | NEW CLUBS | DROPPED CLUBS | QUARTER MEME          | BER GROWTH NET<br>GOAL | MEMBER GROWTH<br>ACTUAL | DROPPED<br>MEMBERS ACTUAL<br>(including transfers) |
| JULY/AUG/SEPT         | 0             | 0         | 1             | JULY/AUG/SEPT         | 15                     | 7                       | 18                                                 |
| OCT/NOV/DEC           | 1             | 0         | 0             | OCT/NOV/DEC           | 20                     | 22                      | 34                                                 |
| JAN/FEB/MAR           | 2             | 1         | 0             | JAN/FEB/MAR           | 25                     | 26                      | 27                                                 |
| APR/MAY/JUNE          | 0             | 0         | 0             | APR/MAY/JUNE          | 15                     | 1                       | 3                                                  |